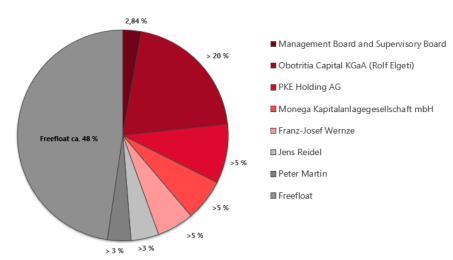

# **FACTSHEET**

#### **COMPANY**

- Fast-growing technology and media company
- Scalable digital business with video platforms and communities (sporttotal.tv and staidium.net); technical equipment for race tracks and sports venues; production and marketing of sports events; content creation and marketing
- Founded in 1979, listed on the stock exchange since 2000
- Locations in Cologne (headquarters), Rheinbach, Berlin and Dallas
- >100 employees







**VENUES** 

LIVE

**DIGITAL** 

#### **STOCK**

Number of shares: 34,040,376

ISIN: DE000A1EMG56 Market segment: General Standard

WKN: A1EMG5 Sector: Media

Index: DAXsector All Media

(WKN: A0SM7T / ISIN DE000A0SM7T4)

Share price: € 0.86\* Market capitalzation: € 29.105 million\*

#### SHAREHOLDER STRUCTURE





<sup>\*</sup>key date 22.04.2024

# MANAGEMENT & CONTACT

Management Board: Peter Lauterbach (CEO), Oliver Grodowski (CTO)

Supervisory Board: Christoph Tönsgerlemann, Martin Ott und Ralf Reichert

Contact: SPORTTOTAL AG, Am Coloneum 2, 50829 Cologne, Phone: +49 (0) 221 788 77 0, investorrelations@sporttotal.com





## **KEY FIGURES**







## SHARE PRICE PERFORMANCE

in % (1 calendar year)



## **REFERENCES**