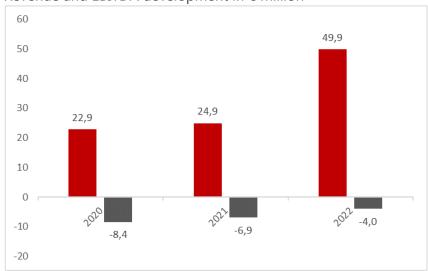

in 1979, listed on the stock exchange since 2000
- Locations in Cologne (headquarters), Rheinbach, Berlin and Dallas
- >100 employees







**VENUES** 

LIVE

**DIGITAL** 

#### **STOCK**

Number of shares: 34,040,376

ISIN: DE000A1EMG56 Market segment: General Standard

WKN: A1EMG5 Sector: Media

Index: DAXsector All Media

(WKN: A0SM7T / ISIN DE000A0SM7T4)

Share price: € 0.86\* Market capitalzation: € 29.105 million\*

#### SHAREHOLDER STRUCTURE





<sup>\*</sup>key date 22.04.2024

# MANAGEMENT & CONTACT

Management Board: Peter Lauterbach (CEO), Oliver Grodowski (CTO)

Supervisory Board: Christoph Tönsgerlemann, Martin Ott und Ralf Reichert

Contact: SPORTTOTAL AG, Am Coloneum 2, 50829 Cologne, Phone: +49 (0) 221 788 77 0, investorrelations@sporttotal.com





## **KEY FIGURES**







## SHARE PRICE PERFORMANCE

in % (1 calendar year)



## **REFERENCES**