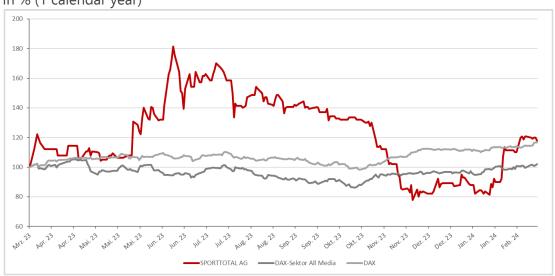

ions in Cologne (headquarters), Rheinbach, Berlin and Dallas
- >100 employees







**VENUES** 

LIVE

**DIGITAL** 

#### **STOCK**

Number of shares: 34,040,376

ISIN: DE000A1EMG56 Market segment: General Standard

WKN: A1EMG5 Sector: Media

Index: DAXsector All Media

(WKN: A0SM7T / ISIN DE000A0SM7T4)

Share price: € 0.86\* Market capitalzation: € 29.105 million\*

#### SHAREHOLDER STRUCTURE





<sup>\*</sup>key date 22.04.2024

# MANAGEMENT & CONTACT

Management Board: Peter Lauterbach (CEO), Oliver Grodowski (CTO)

Supervisory Board: Christoph Tönsgerlemann, Martin Ott und Ralf Reichert

Contact: SPORTTOTAL AG, Am Coloneum 2, 50829 Cologne, Phone: +49 (0) 221 788 77 0, investorrelations@sporttotal.com





## **KEY FIGURES**







## SHARE PRICE PERFORMANCE

in % (1 calendar year)



## **REFERENCES**